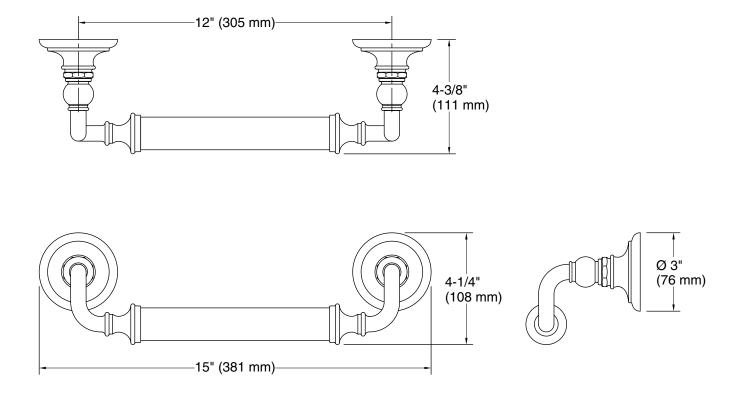

### Features

- 12" (305 mm) bar.
- Provides minimum 300 lb load capacity.
- Coordinates with traditional-style KOHLER® faucets and showering components.

### **Technical Information**

All product dimensions are nominal. Installation Type: Wall-mount Material: Zinc, Stainless Steel

### Notes

Measure your actual product for roughing-in details.

WARNING: Risk of personal injury. The wall plates on the grab bar must be mounted to a brace between the wall studs. This will ensure that the weight of the user is adequately supported.